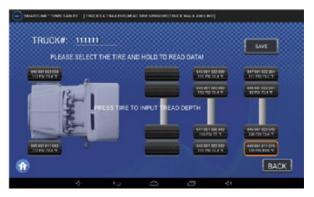

## **TYRE PRESSURE CHECKS**

Whole vehicle walk-around or read individual sensors.

- The walk-around feature shows an outline of the vehicle.
   Clicking a specific tyre position displays the data and stores it in the proper wheel position.
- Receive and record all tyre pressure and temperature data and enter current tread depths and serial numbers.
   Information can be saved and downloaded by vehicle ID with a date/time stamp.
- With the "Read Individual Sensor" feature, stand a few feet from the tyre and tap the on-screen sensor image to trigger the data transfer.
- After the successful data transfer has occurred, the screen will update to display the current tyre pressure sensor ID#, pressure and temperature data.

WALK-AROUND INSPECTION

VEHICLE WALK-AROUND

INDIVIDUAL SENSOR READING

PREVIOUSLY SAVED REPORTS LOG

DISPLAY OF IN-RANGE TRANSCEIVERS