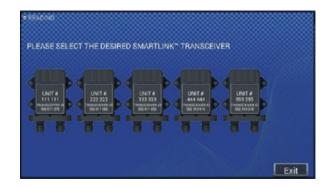

The SmartLink™ TMS Tablet is also used to program the One-Click™ trailer transceiver for use in MTR360 truck and trailer "drop & hook" fleet applications, reading up to 20 x sensor data from the mapped Transceiver at one time.

# SMARTLINK™ ONE-CLICK™ TRANSCEIVER

Read, record and review.

- Read stored tyre pressure and temperature data for all tyre pressure sensors programmed to the transceiver.
- · Record and save updated transceiver data.
- Review data on SmartLink™ tablet or PC.
- Manage multiple trailers: with just one click, each sensor displays the current pressure and temperature.
- View all tyre data at-a-glance and save it for later review.
- Input and record tread depths and tyre serial numbers to improve the data in your fleet's maintenance program.

ONE-CLICK™ TPMS
TRANSCEIVER

LAST-REPORTED READINGS FOR EACH WHEEL

INPUT TREAD DEPTHS AND SERIAL NUMBERS