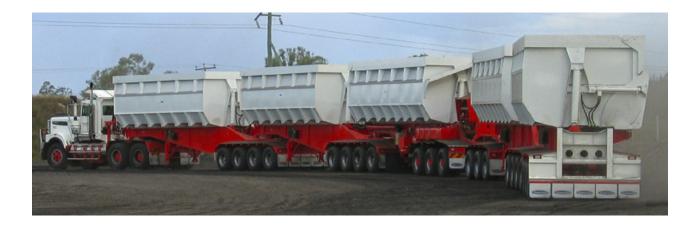

### MTR360™

Reports tyre temperature and pressure data for.

- · Primary vehicle
- Up to 8 tow vehicles
- Up to 180 tyres
- Quick "Drop and Hook" function

### TYPICAL APPLICATIONS

- · Earthmoving / mining vehicles
- Mobile cranes
- EWP trucks
- Emergency vehicles
- Buses and coaches
- Agricultural vehicles
- On-road transport rigs, prime-movers, trailers / dollies
- Off-road heavy haulage rigs of the same
- Quarry truck rigs
- · Dangerous goods transport
- Low loader rigs up to 180 tyres
- · Anything with a Pneumatic Tyre!