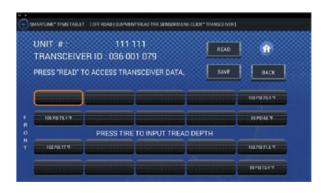

# SMARTLINK™ ONE-CLICK™ TRANSCEIVER

Read, record and review.

- Read stored tyre pressure and temperature data for all tyre pressure sensors programmed to the transceiver.
- · Record and save updated transceiver data.
- Review data on SmartLink™ tablet or PC.
- Manage multiple trailers: with just one click, each sensor displays the current pressure and temperature.
- View all tyre data at-a-glance and save it for later review.
- Input and record tread depths and tyre serial numbers to improve the data in your fleet's maintenance program.

ONE-CLICK™ TPMS
TRANSCEIVER

LAST-REPORTED READINGS FOR EACH WHEEL

INPUT TREAD DEPTHS AND SERIAL NUMBERS