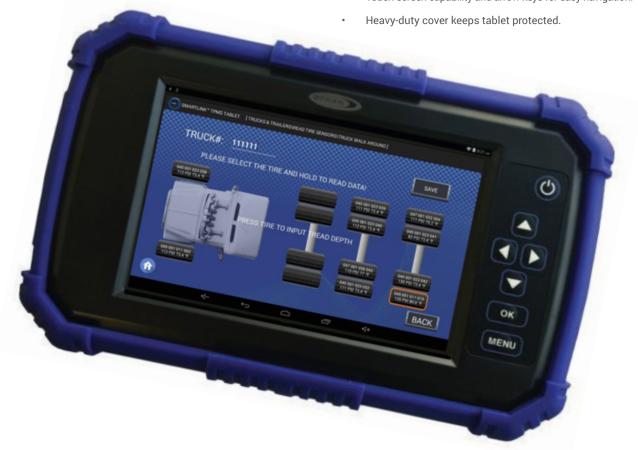

## **TYRE PRESSURE CHECKS**

Whole vehicle walk-around or read individual sensors.

- The walk-around feature shows an outline of the vehicle.
   Clicking a specific tyre position displays the data and stores it in the proper wheel position.
- Receive and record all tyre pressure and temperature data and enter current tread depths and serial numbers.
   Information can be saved and downloaded by vehicle ID with a date/time stamp.
- With the "Read Individual Sensor" feature, stand a few feet from the tyre and tap the on-screen sensor image to trigger the data transfer.
- After the successful data transfer has occurred, the screen will update to display the current tyre pressure sensor ID#, pressure and temperature data.

WALK-AROUND INSPECTION

VEHICLE WALK-AROUND

INDIVIDUAL SENSOR READING

PREVIOUSLY SAVED REPORTS LOG

DISPLAY OF IN-RANGE TRANSCEIVERS