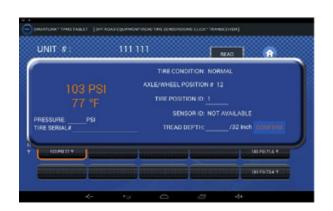

## **TYRE PRESSURE CHECKS**

Whole vehicle walk-around or read individual sensors.

- The walk-around feature shows an outline of the vehicle.
   Clicking a specific tyre position displays the data and stores it in the proper wheel position.
- Receive and record all tyre pressure and temperature data and enter current tread depths and serial numbers.
   Information can be saved and downloaded by vehicle ID with a date/time stamp.
- With the "Read Individual Sensor" feature, stand a few feet from the tyre and tap the on-screen sensor image to trigger the data transfer.
- After the successful data transfer has occurred, the screen will update to display the current tyre pressure sensor ID#, pressure and temperature data.

WALK-AROUND INSPECTION

VEHICLE WALK-AROUND

INDIVIDUAL SENSOR READING

PREVIOUSLY SAVED REPORTS LOG

DISPLAY OF IN-RANGE TRANSCEIVERS