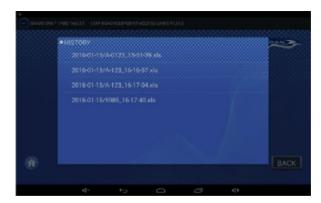

Data captured by the tablet can be saved by asset number with a date and time stamp. This file can be downloaded into a Microsoft Excel spreadsheet to provide accurate record keeping for your tyre maintenance program.

## **TYRE PRESSURE CHECKS**

Whole vehicle walk-around or read individual sensors.

- The walk-around feature shows an outline of the vehicle.
   Clicking a specific tyre position displays the data and stores it in the proper wheel position.
- Receive and record all tyre pressure and temperature data and enter current tread depths and serial numbers.
   Information can be saved and downloaded by vehicle ID with a date/time stamp.
- With the "Read Individual Sensor" feature, stand a few feet from the tyre and tap the on-screen sensor image to trigger the data transfer.
- After the successful data transfer has occurred, the screen will update to display the current tyre pressure sensor ID#, pressure and temperature data.