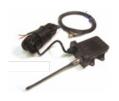

# SMARTLINK™ ONE-CLICK™ TRANSCEIVER

Read, record and review.

- Read stored tyre pressure and temperature data for all tyre pressure sensors programmed to the transceiver.
- · Record and save updated transceiver data.
- Review data on SmartLink™ tablet or PC.
- Manage multiple trailers: with just one click, each sensor displays the current pressure and temperature.
- View all tyre data at-a-glance and save it for later review.
- Input and record tread depths and tyre serial numbers to improve the data in your fleet's maintenance program.

ONE-CLICK™ TPMS
TRANSCEIVER

LAST-REPORTED READINGS FOR EACH WHEEL

INPUT TREAD DEPTHS AND SERIAL NUMBERS

### **ONE-CLICK TRANSCEIVER**

- Dimensions: W 124 mm x H 178 mm
- Modulations Mode: FSK
- Operating Frequency: 434.10 Mhz
- Input Voltage Range: 12/ 24 Vdc
- Current Draw: 75mA at 12/ 24 Vdc
- Operating Temperature Range: -40° C to +85° C
- · Weight: 454 g with cord