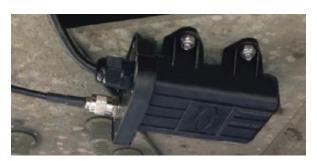

# SMARTLINK™ ONE-CLICK™ TRANSCEIVER

Read, record and review.

- Read stored tyre pressure and temperature data for all tyre pressure sensors programmed to the transceiver.
- · Record and save updated transceiver data.
- Review data on SmartLink™ tablet or PC.
- Manage multiple trailers: with just one click, each sensor displays the current pressure and temperature.
- View all tyre data at-a-glance and save it for later review.
- Input and record tread depths and tyre serial numbers to improve the data in your fleet's maintenance program.

ONE-CLICK™ TPMS
TRANSCEIVER

LAST-REPORTED READINGS FOR EACH WHEEL

INPUT TREAD DEPTHS AND SERIAL NUMBERS

### **ONE-CLICK TRANSCEIVER**

- Dimensions: W 124 mm x H 178 mm
- Modulations Mode: FSK
- Operating Frequency: 434.10 Mhz
- Input Voltage Range: 12/ 24 Vdc
- Current Draw: 75mA at 12/ 24 Vdc
- Operating Temperature Range: -40° C to +85° C
- · Weight: 454 g with cord