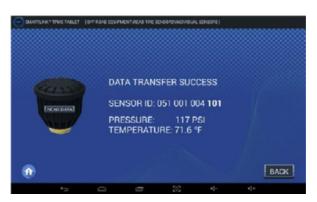

## **TYRE PRESSURE CHECKS**

Whole vehicle walk-around or read individual sensors.

- The walk-around feature shows an outline of the vehicle.
   Clicking a specific tyre position displays the data and stores it in the proper wheel position.
- Receive and record all tyre pressure and temperature data and enter current tread depths and serial numbers.
   Information can be saved and downloaded by vehicle ID with a date/time stamp.
- With the "Read Individual Sensor" feature, stand a few feet from the tyre and tap the on-screen sensor image to trigger the data transfer.
- After the successful data transfer has occurred, the screen will update to display the current tyre pressure sensor ID#, pressure and temperature data.

WALK-AROUND INSPECTION

VEHICLE WALK-AROUND

INDIVIDUAL SENSOR READING

PREVIOUSLY SAVED REPORTS LOG

DISPLAY OF IN-RANGE TRANSCEIVERS