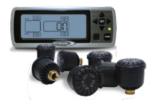

### **FAST AND ACCURATE**

The Doran SmartLink™ TMS Tablet is an Android-based device which communicates wirelessly with all of our tyre monitoring systems.

A pre-loaded Tyre Monitoring application on the SmartLink™ TMS Tablet, provides fast and accurate tyre pressure sensor readings. Pressure and temperature data can be read for all tyre positions by tapping on the screen when an asset is equipped with a One-Click™ transceiver device. Individual tyre pressure sensors equipped with SmartLink™ activation technology can also be read by the tablet.

### **SMARTLINK™ TABLET**

- · Rechargeable 120 v
- Dimensions: W 286 mm x
   H 191 mm x D 38 mm
- Screen Size: 203 mm
- Weight: 1.25 kg
- · Operating System: Android
- Storage Capacity: 3.5 GB
- USB Cable Included